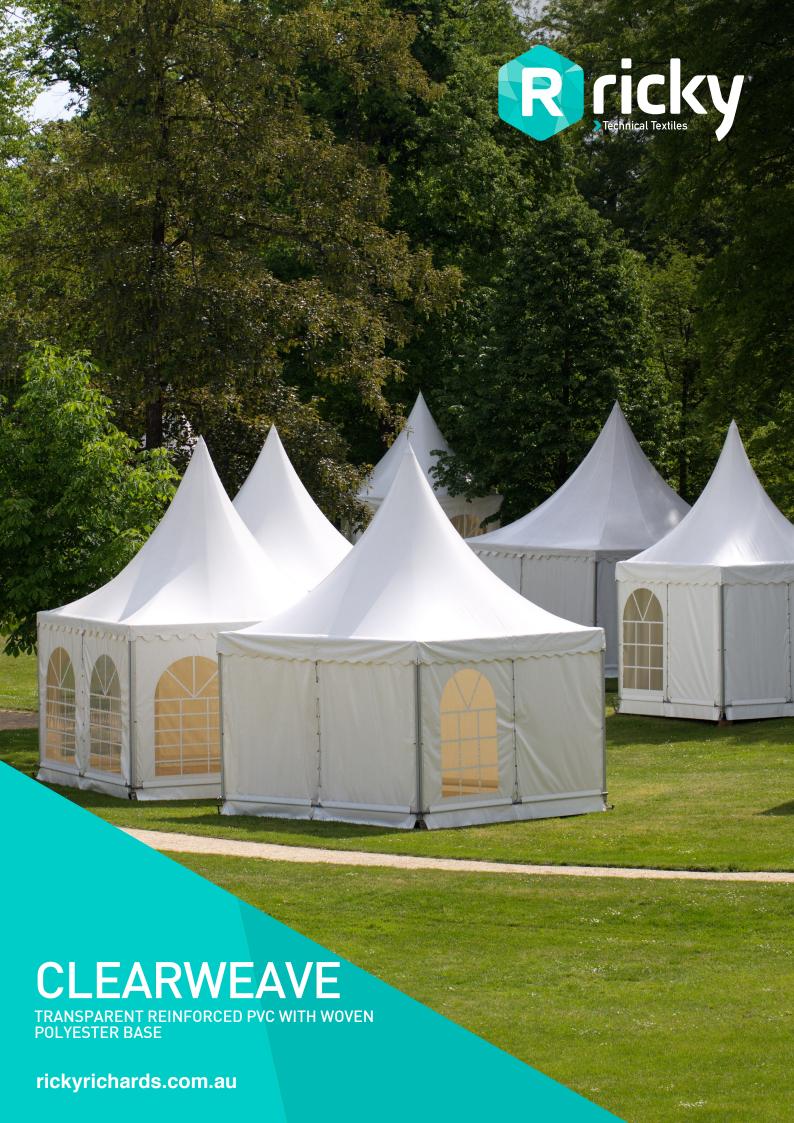

## **CLEARWEAVE**

## TRANSPARENT REINFORCED PVC WITH WOVEN POLYESTER BASE

Medium grade transparent reinforced PVC with a woven polyester base for applications that require light transmission and weather protection.

## APPLICATIONS | Cafe blinds | Tent walls | Marquee walls | Factory/office partitions | Machinery covers

**FEATURES** | Fire retardant | UV stabilised | Anti-fungal Roll width 205cm | Roll length 25m | Nominal weight 610gsm

Please be aware that a slight colour difference may occur when using different online devices or when printed.

Image used on the front is for illustration purpose only, not the actual fabric being used.