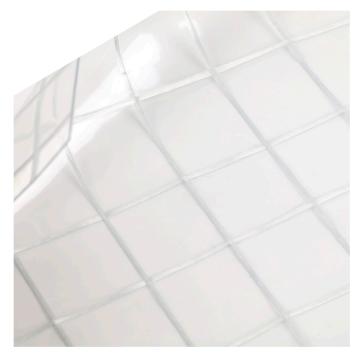

## TRANSPARENT REINFORCED PVC WITH WOVEN POLYESTER BASE

Medium grade transparent reinforced PVC with a woven polyester base for applications that require light transmission and weather protection.

## APPLICATIONS | Cafe blinds | Tent walls | Marquee walls | Factory/office partitions | Machinery covers

**FEATURES** | Fire retardant | UV stabilised | Anti-fungal Roll width 205cm | Roll length 25m | Nominal weight 610gsm

| Thickness                   | 0.47mm                |
|-----------------------------|-----------------------|
| Tensile Strength (DIN53354) | Warp: 330   Weft: 325 |
| Elongation at Break         | Warp: 19%   Weft: 28% |
| Wing Rip (AS2001.2.10-1986) | Warp: 210   Weft: 200 |